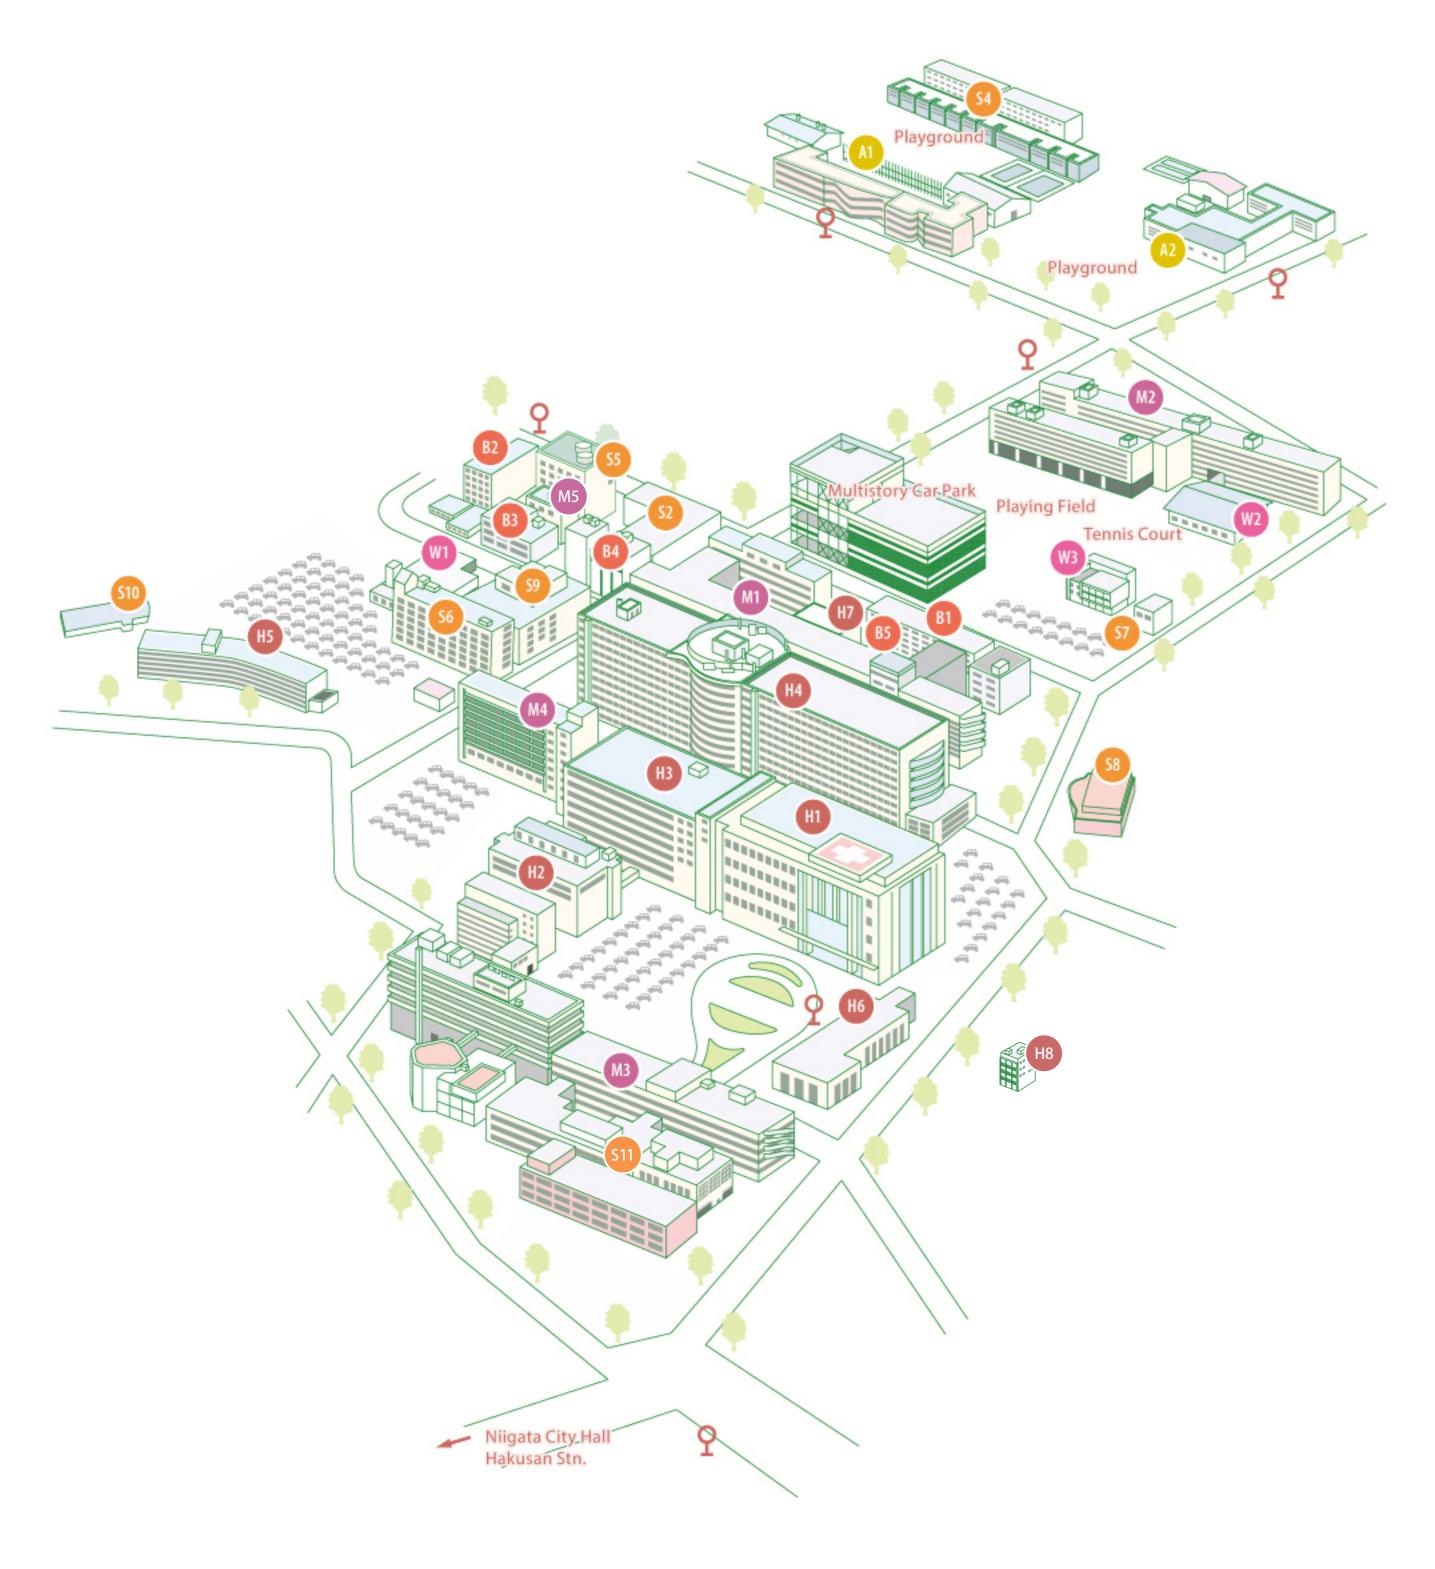

- Medical & Dental Hospital
  Outpatients Examination Building
- Medical & Dental Hospital
  West Examination Building
- Medical & Dental Hospital
  Central Examination Building
- Medical & Dental Hospital Ward
- Nursing Staff Dormitory
- Mall Amenity Mall
- Niigata Medical Professionals

  Development Center
- Ronald McDonald's House Niigata
- 📵 A Block, C Block
- Asahimachi Research Laboratory Building / Center for Integrated Human Brain Science
- Bioresource Science Branch Genome Science Building
- Bioresource Science Branch
  Animal Science Building
- B Block, D Block / Center for Bioresource-based Researches
- Faculty of Medicine
  (School of Medicine)
  Graduate School of Medical and
  Dental Sciences (Medicine)
  Kidney Research Center
- M2 Faculty of Medicine
  (School of Health Sciences)
  Graduate School of Health Sciences
- Faculty of Dentistry
  Graduate School of Medical and
  Dental Sciences (Dentistry)
- General Administration and Research Building
- Kidney Research Building

- Central Power Station
- Staff Lodgings
- Radioisotope Center
- The Open University of Japan Niigata Study Center
- Asahimachi Museum
- 😘 Yujin Memorial Hall
- Msahimachi Branch of Niigata University Library
- Myumi Nursery School
- Life Innovation Hub
- Attached Schools
  Niigata Elementary School/
  Niigata Junior High School
- Attached Schools
  School for Special Needs Education
- Asahimachi Welfare Facilities
  Health Administration Center
  Asahimachi Branch Office/Stand
- Masahimachi Gymnasium No.2
- Masahimachi Student Club Shared Facilities