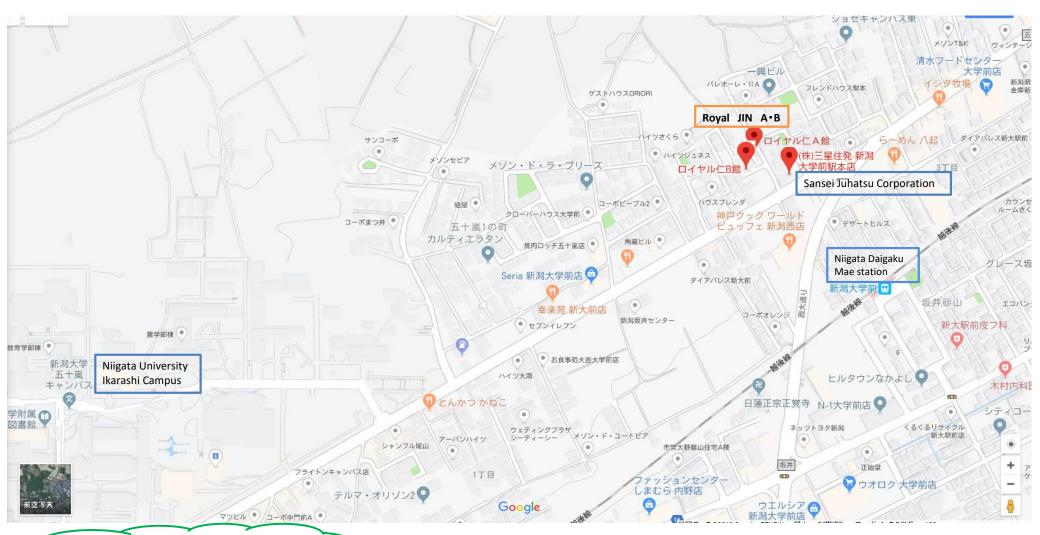

#### 「Royal JIN 」

Address: Postcode 950-2101

6748-13, Ikarashi 1-no- Cho, Nishi-ku, Niigata (See the attached map)

[details] • Cleaning fee for leaving time 32,400 yen

•Non-life insurance fee 8,000 yen

Total 40,400 yen

\*\*Sansei-Juhatsu" is located on the left side just down the University street when you go from "Royal JIN".