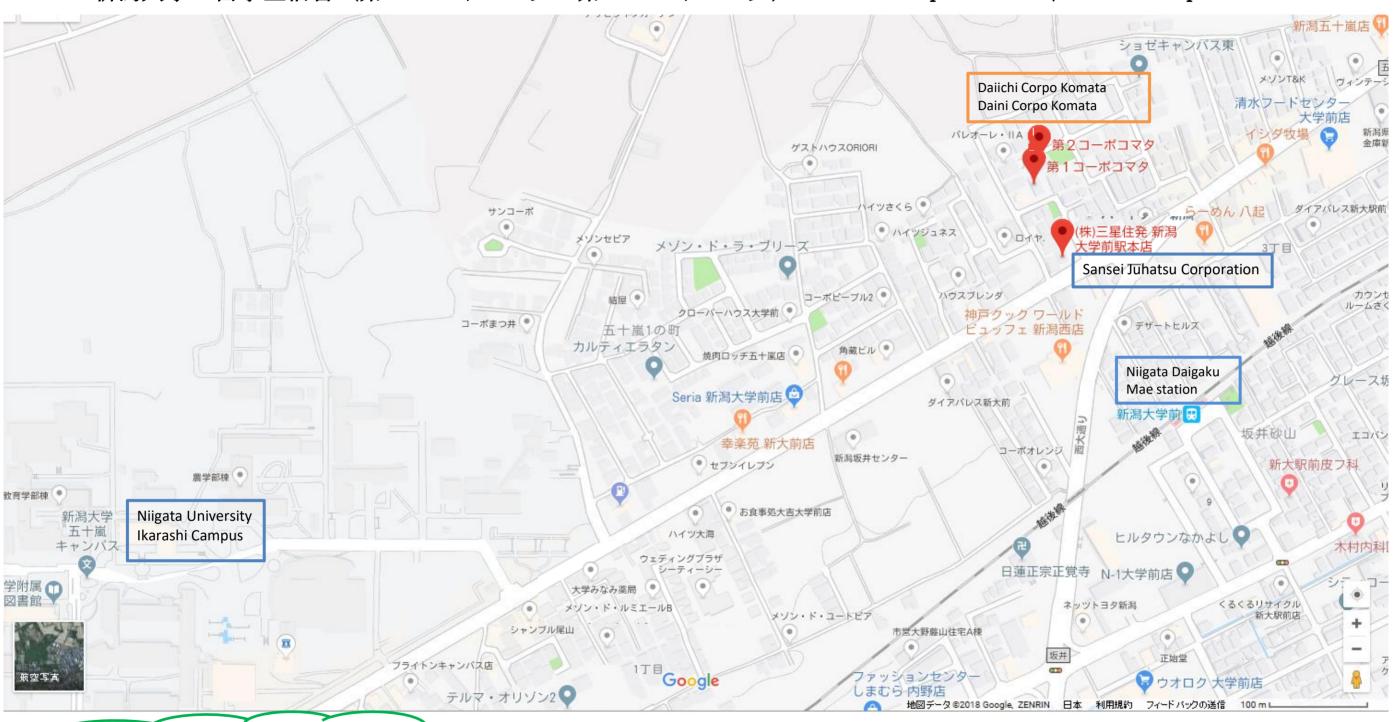

### 「Daiichi Corpo Komata / Daini Corpo Komata」

Address: Postcode 950-2101

6756-1, Ikarashi 1-no-Cho, Nishi-ku, Niigata (See the attached map)

[details] •Cleaning fee for leaving time 33,000 yen

•Non-life insurance fee 8,000 yen

Total 41,000 yen

\*\*Sansei-Juhatsu" is located on the left side just down the University street when you go from "Daiichi Corpo Komata"/"Daiini Corpo Komata".

### **Contact Information**

OIf you have any housing troubles, please contact the following staff.

The estate management company: Sansei-Juhatsu Co.Ltd.

Representative Director: Mr. Fukazawa

Postcode 950-2101

6676-7, Ikarashi 1-no-Cho, Nishi-ku, Niigata

(It is located one minute walk from the apartment.)

TEL: 025-260-5661 Mon-Sun 9:00-17:00

OIf you have any troubles other than housing troubles, please contact the following staff.