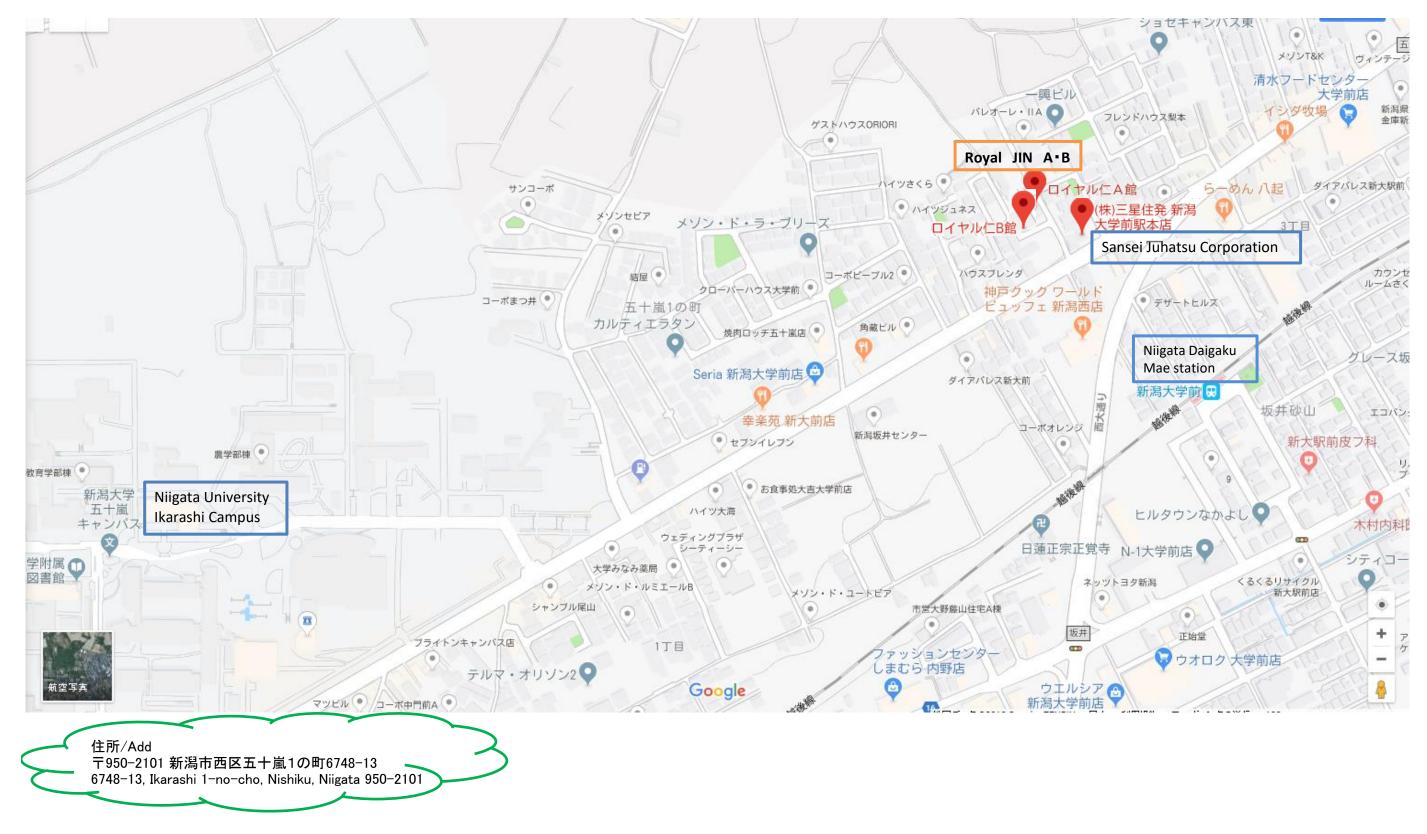

### **FRoyal JIN**

Address: Postcode 950-2101

6748-13, Ikarashi 1-no- Cho, Nishi-ku, Niigata (See the attached map)

[details]•Cleaning fee for leaving time33,000 yen•Non-life insurance fee8,000 yenTotal41,000 yen

\* Sansei-Juhatsu" is located on the left side just down the University street when you go from "Royal JIN".

## **Contact Information**

OIf you have any housing troubles, please contact the following staff.

The estate management company : Sansei-Juhatsu Co.Ltd.

Representative Director : Mr. Fukazawa

Postcode 950-2101

6676-7,Ikarashi1-no-Cho,Nishi-ku, Niigata

(It is located one minute walk from the apartment.)

TEL: 025-260-5661

Mon-Sun 9:00-17:00

Landlords : Mr. Matsuhashi

TEL: 025-269-3352

OIf you have any troubles other than housing troubles, please contact the following staff.