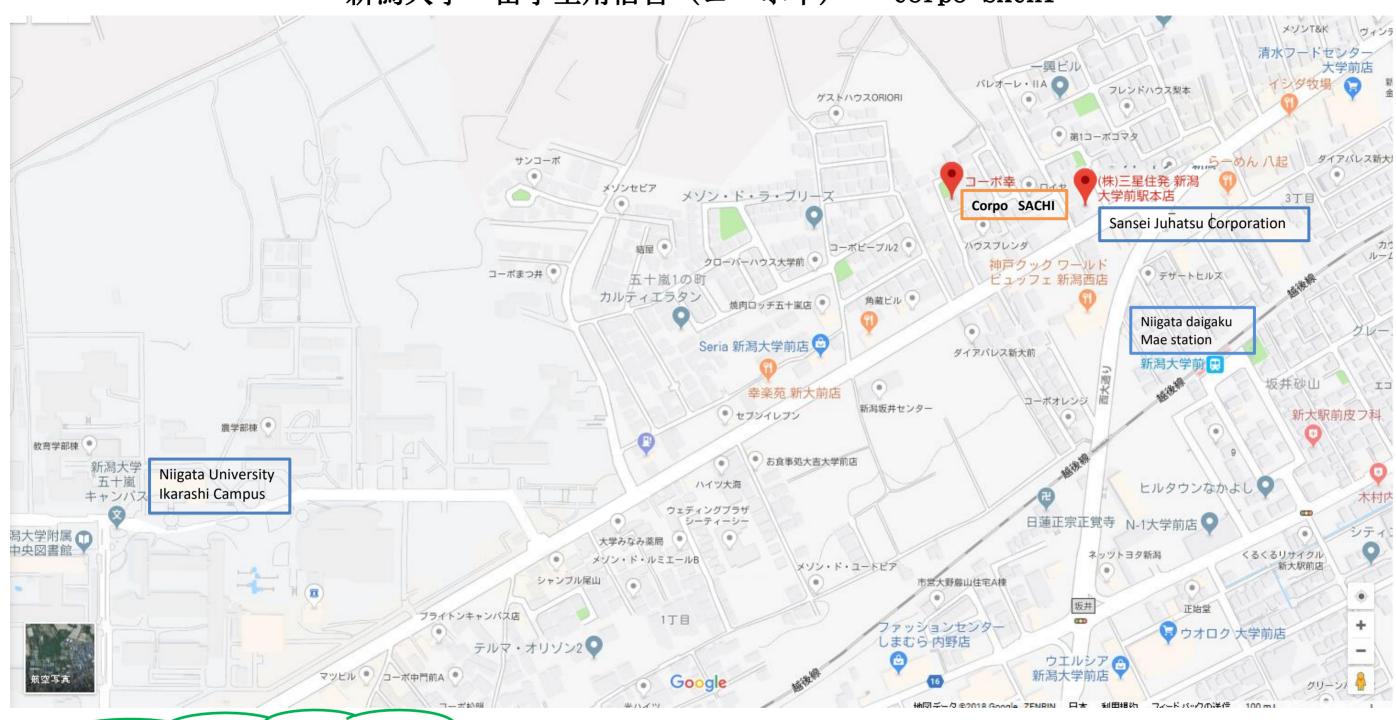

## 「Corpo SACHI 」

Address: Postcode 950-2101

6730-12, Ikarashi 1-no-Cho, Nishi-ku, Niigata (See the attached map)

[details] •Cleaning fee for leaving time 33,000 yen

•Non-life insurance fee 8,000 yen

Total 41,000 yen

\*\*Sansei-Juhatsu" is located on the left side just down the University street when you go from "Corpo Sachi".

# 新潟大学 留学生用宿舎 (コーポ幸) Corpo SACHI

住所/Add 〒950-2101 新潟市西区五十嵐1の町6730-12 6730-12, Ikarashi 1-no-cho,Nishiku,Niigata 950-2101